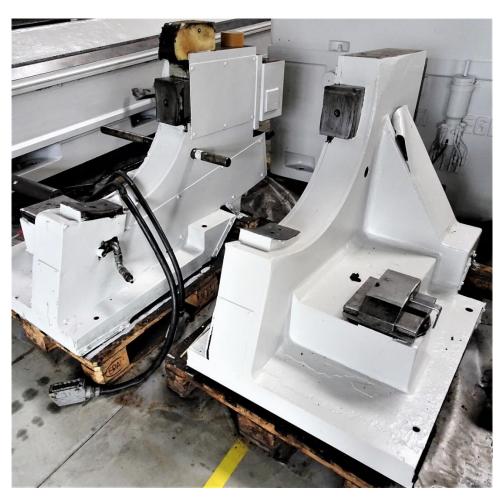

Tailstock, automatically controlled through CNC

**CNC** controlled grinding carriage