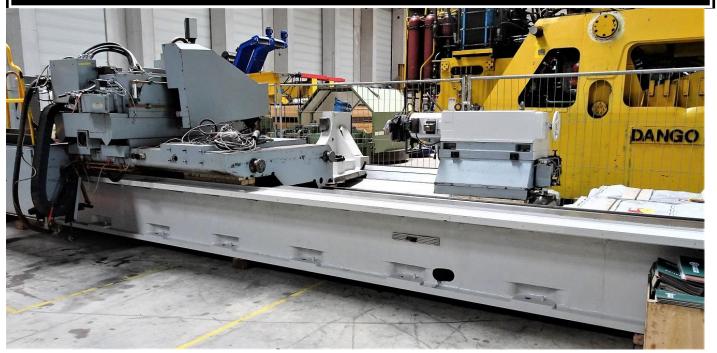

### 1 Roll Grinder WALDRICH SIEGEN Type: WS IIa 100/25 x 5000, option new electric and CNC control

machine under production at Salzgitter Steelworks

Bed grinding side, cleaned and new painted. New telescopic way covers for the bed.

Bed work piece side cleaned, new painted and new scraped.