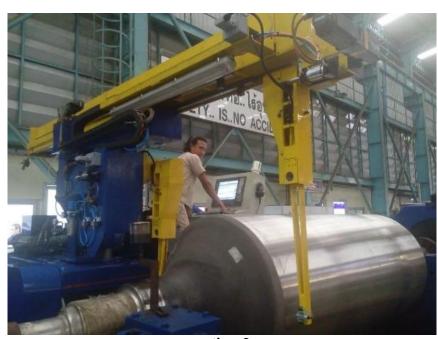

Tailstock, automatically controlled through CNC

**CNC** controlled grinding carriage