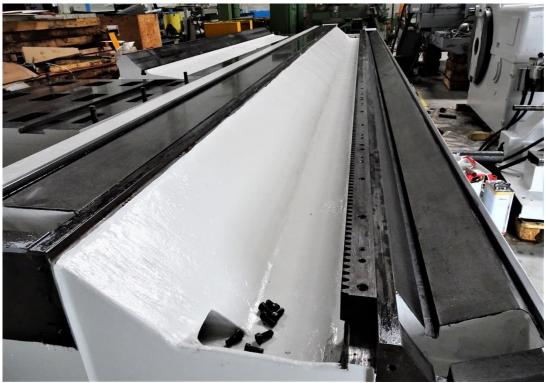

Bed grinding side, cleaned and new painted. New telescopic way covers for the bed.