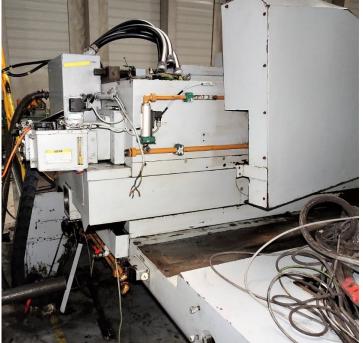

Tailstock, automatically controlled through CNC

**CNC** controlled grinding carriage