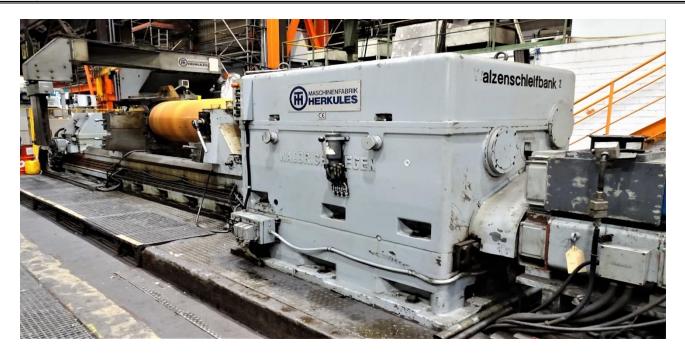

### 1 Roll Grinder WALDRICH SIEGEN Type: WS IIa 100/25 x 5000, option new electric and CNC control

machine under production at Salzgitter Steelworks

Tailstock, automatically controlled through CNC

**CNC** controlled grinding carriage